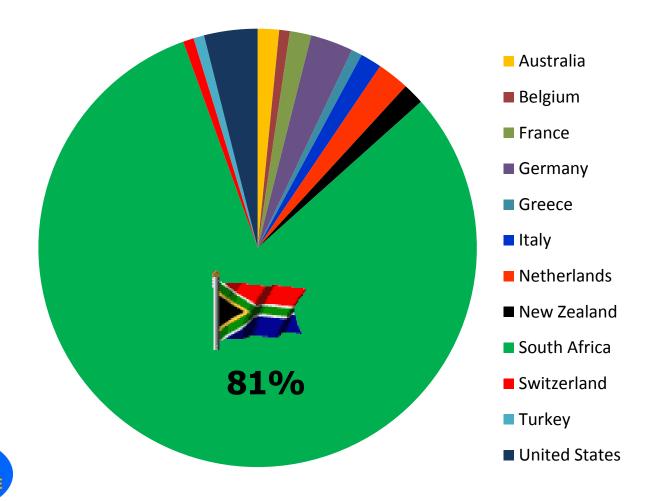

# Delegate representation (127)

#### **12 Countries**

### Delegate representation